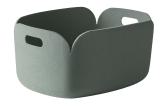

## **RESTORE MULTI PURPOSE BASKET**

**DESIGNED BY / YEAR OF DESIGN** Mika Tolvanen / 2009

TYPE Multi-purpose basket

**DESCRIPTION** A series of storage baskets in soft PET felt available

3 sizes. The baskets are ideal for storing magazines, office supplies, toys, wood logs and much more.

**ENVIRONMENT** Indoor

**DIMENSIONS (CM)** Restore basket:

W: 35 L: 48 H: 23

Restore tray: W: 32 cm L: 39 cm H 12 cm

Restore round basket:

D: 52 cm H: 23 cm

MATERIAL Polymer felt

**COLOURS/ REF. CODE**Restore basket: Brown, grey, green, blue, red, sand,