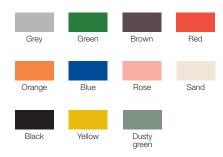

**ENVIRONMENT** Indoor

**DIMENSIONS (CM)** Restore basket:

W: 35 L: 48 H: 23

Restore tray: W: 32 cm L: 39 cm H 12 cm

Restore round basket:

D: 52 cm H: 23 cm

MATERIAL Polymer felt

**COLOURS/ REF. CODE**Restore basket: Brown, grey, green, blue, red, sand,

rose, orange, dusty green, yellow & black Restore small: black, grey, dusty green, rose Restore round: black, grey, dusty green, rose

**CLEANING INSTRUCTIONS** Vacuum / If necessary use moist cloth.

ABOUT THE DESIGNER Mika Tolvanen is part of the Finnish Rehti Design group. After graduating from the Royal College of