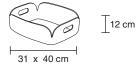

**ENVIRONMENT** Indoor

**DIMENSIONS (CM)** Restore basket:

W: 35 L: 48 H: 23

Restore tray: W: 32 cm L: 39 cm H 12 cm

Restore round basket:

D: 52 cm H: 23 cm

MATERIAL Polymer felt

**COLOURS/ REF. CODE**Restore basket: Brown, grey, green, blue, red, sand,