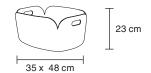

**ENVIRONMENT** Indoor

**DIMENSIONS (CM)** Restore basket:

W: 35 L: 48 H: 23

Restore tray: W: 32 cm L: 39 cm H 12 cm

Restore round basket:

D: 52 cm H: 23 cm

MATERIAL Polymer felt

**COLOURS/ REF. CODE**Restore basket: Brown, grey, green, blue, red, sand,