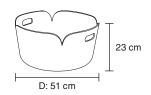

**ENVIRONMENT** Indoor

**DIMENSIONS (CM)** Restore basket:

W: 35 L: 48 H: 23

Restore tray: W: 32 cm L: 39 cm H 12 cm

Restore round basket:

D: 52 cm H: 23 cm

MATERIAL Polymer felt

**COLOURS/ REF. CODE**Restore basket: Brown, grey, green, blue, red, sand,