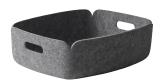

## **RESTORE MULTI PURPOSE BASKET**

**DESIGNED BY / YEAR OF DESIGN** Mika Tolvanen / 2009

TYPE Multi-purpose basket

**DESCRIPTION** A series of storage baskets in soft PET felt available

3 sizes. The baskets are ideal for storing magazines, office supplies, toys, wood logs and much more.

**ENVIRONMENT** Indoor

**DIMENSIONS (CM)** Restore basket:

W: 35 L: 48 H: 23

Restore tray: W: 32 cm L: 39 cm H 12 cm

Restore round basket:

D: 52 cm H: 23 cm

MATERIAL Polymer felt

**COLOURS/ REF. CODE**Restore basket: Brown, grey, green, blue, red, sand,